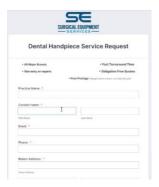

- 2. **Fill out a Dental Handpiece Service Request.** Depending on your preference we have *four options* for this
  - a. Scan the QR Code on the back of the mailer.

With your mobile phone and fill out and submit the online form. (Please ensure that the Job Number and your Practice Name are written on the mailer as no other paperwork is necessary)

b. Open the online form
<a href="https://form.jotform.com/seservices/form">https://form.jotform.com/seservices/form</a> on your
computer, fill out and submit. (Please ensure that the Job
Number and your Practice Name are written on the mailer
as no other paperwork is necessary)