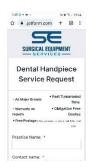

- 2. **Fill out a Dental Handpiece Service Request.** Depending on your preference we have *four options* for this
  - a. Scan the QR Code on the back of the mailer.

With your mobile phone and fill out and submit the online form. (Please ensure that the Job Number and your Practice Name are written on the mailer as no other paperwork is necessary)

b. Open the online form
<a href="https://form.jotform.com/seservices/form">https://form.jotform.com/seservices/form</a> on your
computer, fill out and submit. (Please ensure that the Job
Number and your Practice Name are written on the mailer
as no other paperwork is necessary)