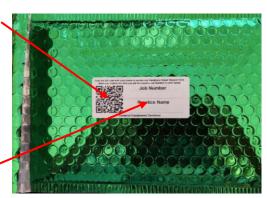

- 2. **Fill out a Dental Handpiece Service Request.** Depending on your preference we have *four options* for this
  - a. Scan the QR Code on the back of the mailer.

With your mobile phone and fill out and submit the online form. (Please ensure that the Job Number and your Practice Name are written on the mailer as no other paperwork is necessary)

b. Open the online form
<a href="https://form.jotform.com/seservices/form">https://form.jotform.com/seservices/form</a> on your
computer, fill out and submit. (Please ensure that the Job
Number and your Practice Name are written on the mailer
as no other paperwork is necessary)